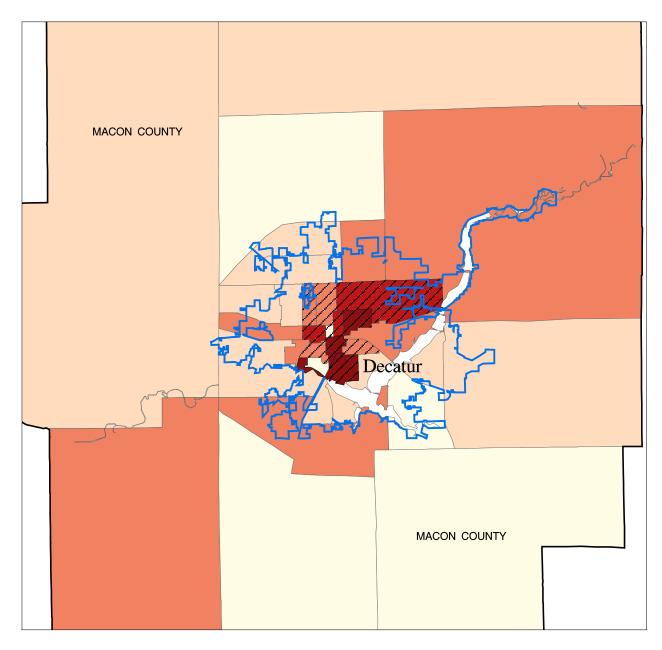

## Subprime Lenders Market Share of Refinancing Loan Originations: 1999

## Decatur and Macon County IL

Subprime Lenders Market Share of Refinancing Loans Made by All Lenders - by Census Tract

Diagonal Overlay for Low and Moderate Income Neighborhoods

Low or Moderate Income Census Tract: Census tract median family income less than 80% of MSA median family income.

10% - 20% 20% - 35% 35% - 50% 50% - 100%

In Illinois state in 1999 subprime lenders made 16.46% of total refinancing loan originations made by all lenders.

Sources: FFIEC, 1999 HMDA data; 1990 US Census data; and HUD, 1999 List of Subprime and Manufactured Home Lenders